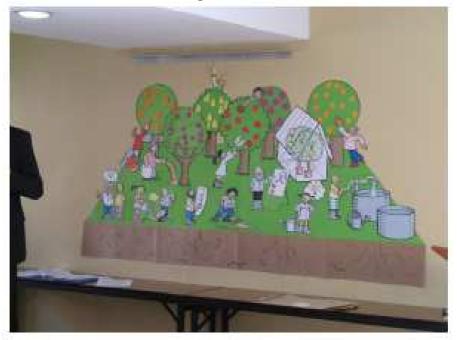

In the second workshop session, ILO introduced the project LogFrame, in the process using the support of a visual communications consultant. The metaphor used to visualize the linkages between project outcomes and project outputs was of an orchard. The pictures below illustrate how the component parts of the orchard/LogFrame where assembled during the session. For more details on each component part of the orchard refer to Annex II and Annex III of this report.

#### The LogFrame visualized

The purpose of the third workshop session was to deepen the understanding of the details of each of the outputs in the LogFrame. During the session, participants had a choice to visit any of five stations ("market stalls"), consisting of a flipchart stand dedicated to one of the outputs each. At each stand, an output champion – here a representative of a local partner organization that is to play a leading role in the implementation of related work streams – briefly explained the rationale underpinning the output, and next answered questions from participants to further clarify the work envisaged under this deliverable. The session thus set the stage for a more detailed discussion of activities under each output at the second day of the workshop (see below).