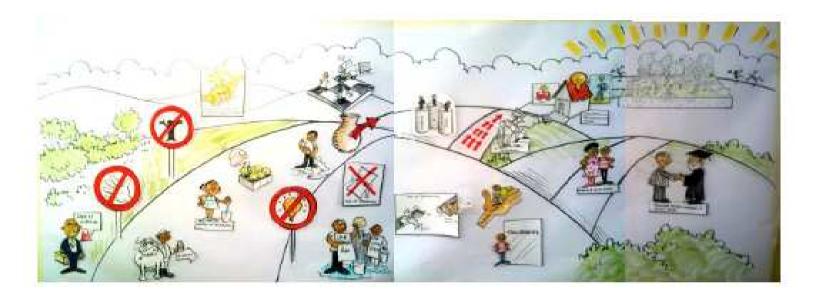

The purpose of the fourth and fifth workshop sessions was to review the past experience with SME development initiatives in the Free State Province (with focus on both success stories and failures) and to come up with ground rules that could serve as road planks for the implementation of the Free State SME Development project. Illustrated overleaf are the results of the working group deliberations, depicting selected success stories of past SME development interventions, some concerns related to past failures and a set of guidelines for the Free State SME Development initiative (the number of dots on each card is indicative of the relevance assigned by participants to a given guideline).. Also illustrated is the road-map for the implementation of the Free State Development project that was drawn up by the visual communication consultant as a transcript of the afternoon session proceedings.

Cordu Ou Own Code of .. . . . ARS CONTO husmen STREE! 10.1 214 0 . . Ciere Mours + Rest IN LEPIN

The roadmap of the Free State SME Development project