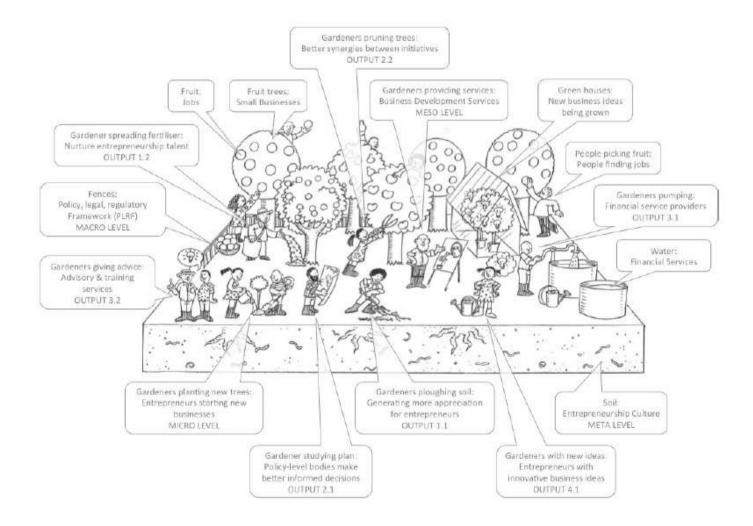

In the second workshop session, ILO introduced the project LogFrame, in the process using the support of a visual communications consultant. The metaphor used to visualize the linkages between project outcomes and project outputs was of an orchard. The pictures below illustrate how the component parts of the orchard/LogFrame where assembled during the session. For more details on each component part of the orchard refer to Annex II and Annex III of this report.

#### The LogFrame visualized

The purpose of the third workshop session was to deepen the understanding of the details of each of the outputs in the LogFrame. During the session, participants had a choice to visit any of five stations ("market stalls"), consisting of a flipchart stand dedicated to one of the outputs each. At each stand, an output champion – here a representative of a local partner organization that is to play a leading role in the implementation of related work streams – briefly explained the rationale underpinning the output, and next answered questions from participants to further clarify the work envisaged under this deliverable. The session thus set the stage for a more detailed discussion of activities under each output at the second day of the workshop (see below).

The project will deliver the following outputs:

- Policy-level bodies make better informed decisions about SME development strategies
- Better synergies and scale effects between SME development initiatives in the Free State
- People in Free State have increased appreciation of the merits of entrepreneurship
- People have nurtured their entrepreneurial talent
- Entrepreneurs at community level have access to financial and non-financial support services to start and run their own small businesses
- People in the communities have developed and put into practice innovative business ideas and -models.